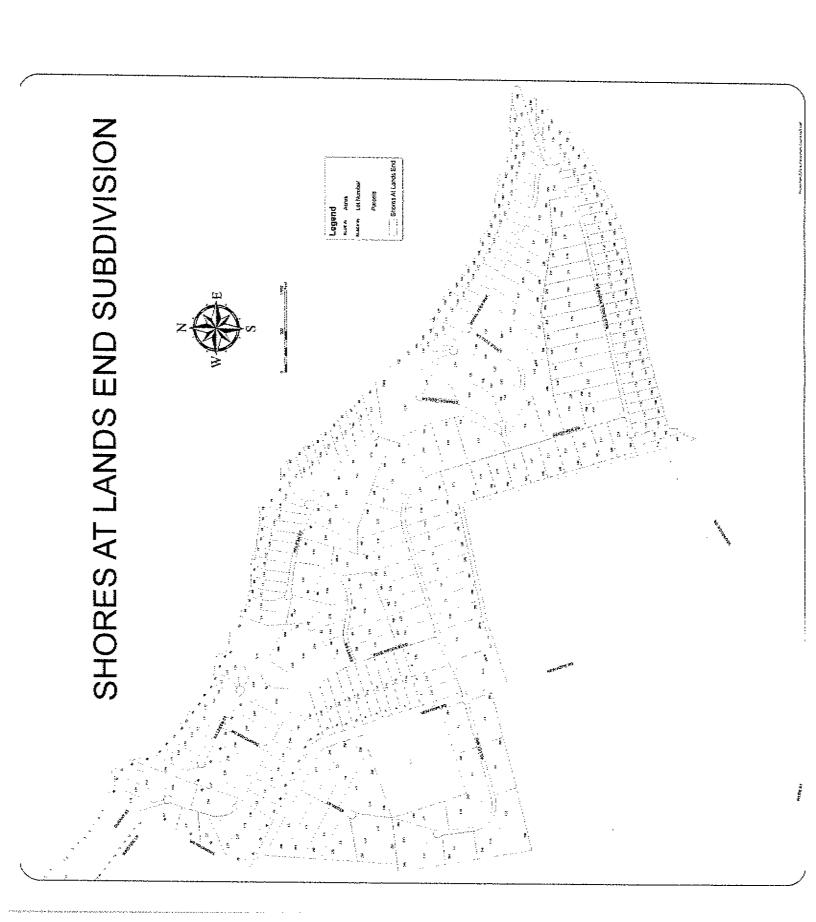

Board action is being requested.

- IX.C. **Enclosure.** We have received a petition request to add the roads in The Shores at Lands End Subdivision to the NCDOT State Road Maintenance System. Board action will need to be taken to forward the request to NCDOT.
- X. Enclosure. Pursuant to NC General Statute 143-318.11(3)(5), the Board will need to go into Closed Session to discuss consult with their attorney regarding a legal matter, negotiate for sale/lease of real estate matter and to approve Closed Session Minutes.