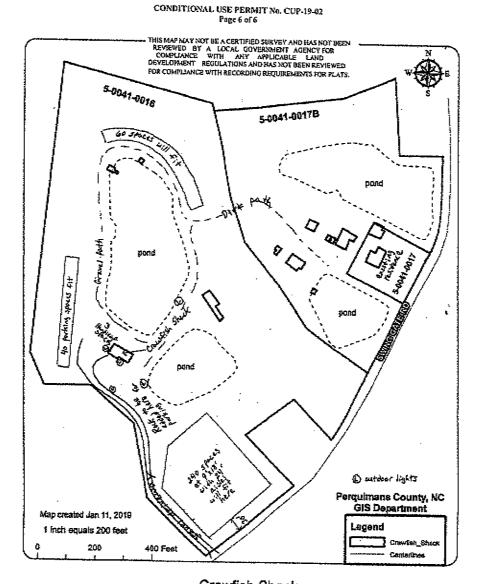

OTHERS PRESENT:

Frank Heath, County Manager Hackney High, County Attorney

Mary Hunnicutt, Clerk to the Board

The meeting was called to order by Chairman Nelson. Commissioner Woodard gave the invocation and the Chairman led the Pledge of Allegiance. Afterward, the Chairman explained that the first item of business was to hold a public hearing to receive citizens' comments to consider Conditional Use Permit No. CUP-19-02, requested by Marty & Sheryl Hurdie to operate a Special Events Venue as a Home Occupation at 305 Swing Gate Road; tax parcels 5-0041-0016, 5-0041-0017 and 5-0041-0017B.

# Conditional Use Permit No. CUP-19-02, requested by Marty & Sheryl Hurdle

Chairman Nelson opened the Public Hearing restating that the purpose of this public hearing is to receive citizens' comments to consider Conditional Use Permit No. CUP-19-02, requested by Marty & Sheryl Hurdle to operate a Special Events Venue as a Home Occupation at 305 Swing Gate Road; tax parcels 5-0041-0016, 5-0041-0017 and 5-0041-0017B. There were twenty-five (25) people present. Rhonda Money, Planner, presented an overview of their request. She stated that the Planning Board approved CUP-19-02 at their February 12, 2019 meeting. After her presentation, Chairman Nelson asked if there were any questions or comments from the Board. The following questions/comments were made: