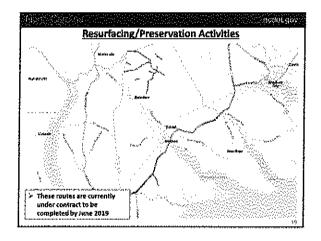

| Finance Officer   |                                         |





























# State Transportation improvement Program (STIP) >STIP Identifies funding and scheduling of projects \*Projects are selected through a data driven process in coordination with Albemaria RPO \*10 Year Program (currently 2018-2027) • 1st Five Years is "Delivery STIP" — committed projects • 2nd Five Years is "Developmental STIP" — projects in early scoping and environmental development stage >\*Updated every 2 years >\*Current STIP contains over \$28 Billion of projects • Highway, bridges, aviation, rait, transit, ferry, bike 8 pedestrian, safety, etc. Below is the link to the latert STIP:















#### PERQUIMANS COUNTY BOARD OF COMMISSIONERS

#### GENERAL FUND

#### NO. 30

THE PERQUIMANS COUNTY BOARD OF COMMISSIONERS AT A MEETING ON THE 18th DAY OF JUNE, 2018, PASSED THE FOLLOWING AMENDMENTS TO THE FY 2017 - 2018 BUDGET.

|              |                                | AMOUNT                                                                                   |                                         |
|--------------|--------------------------------|------------------------------------------------------------------------------------------|-----------------------------------------|
| CODE NUMBER  | DESCRIPTION OF CODE            | INCREASE                                                                                 | DECREASE                                |
| 10-345-008