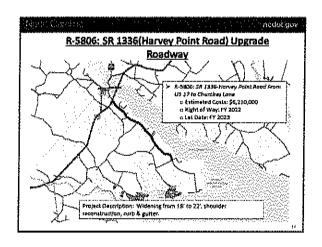

#### **COUNTY MANAGER NOTES**

Perquimans County Board of Commissioners
SPECIAL CALLED MEETING / WORK SESSION
Commissioners' Room - Courthouse Annex
June 18, 2018
6:50 p.m.

- III. Enclosures. The Board of Commissioners will hold two Public Hearings:
  - - > The purpose of this meeting is to receive public comments on the proposed System Development Fee.
  - - > The purpose of this meeting is to receive public comments on the proposed FY 2018-2019 Budget. (Revised Fee Schedule attached)
- V. Enclosures. Items included on the Consent Agenda are enclosed. If you wish to discuss any of these items, please make that request <u>during</u> the meeting.
- VI.A. Enclosures. At the June 4, 2018 meeting, the Board tabled action on Perquimans County Board of Education request to approve the Lottery Application for \$18,635 to be used to purchase and install an irrigation system for the football field at the Athletic Complex. A representative from the School System will be presented to explain this request. This is for Board review and action. If approved, the Board will need to authorize Chairman to sign the Lottery Application and Budget Amendment No. 29.
- VII.A. Enclosures. NCDOT will present their annual report which should take about 30 minutes. (Copy of PowerPoint Presentation enclosed)
- VII.B. **Enclosures.** County Manager Heath will present the FY 2017-18 year end budget amendments for Board action.
- VII.C. A Public Hearing was held earlier in the meeting. The Board will need to take action on the proposed Water Development Fee.
- VII.D. County Manager Heath will request that the Board take action on the FY 2018-19.
- VIII. The Special Called Meeting will need to be adjourned and the Regular Work Session will begin.