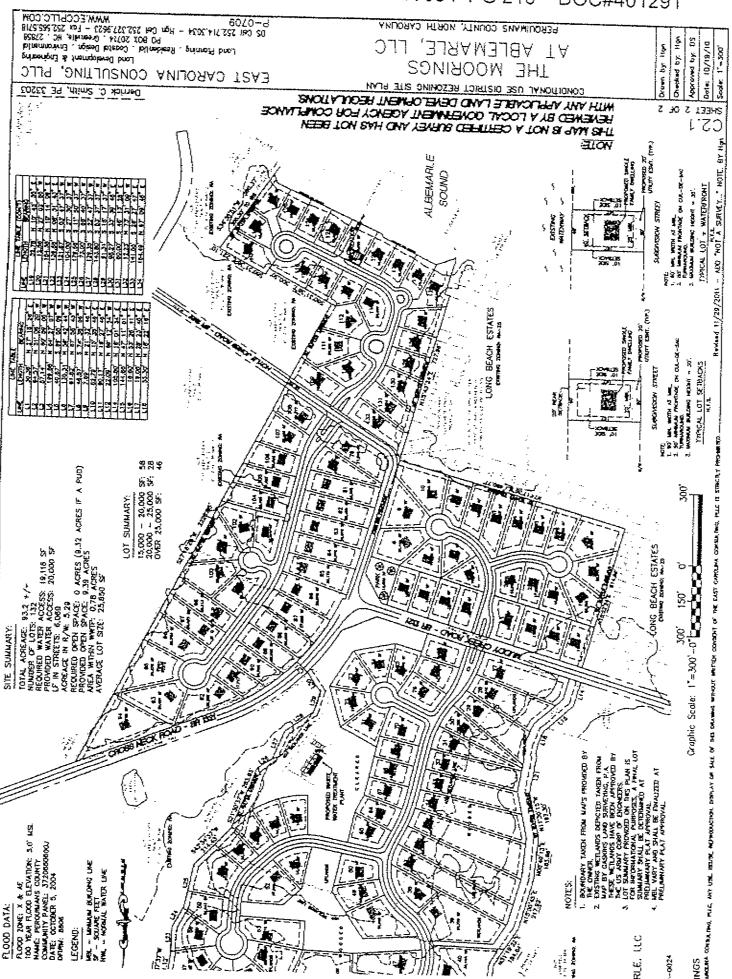

mainder of the property is currently bordered by RA zoning and current uses range from agricultural, single family and woods land. Approximately 900 LF borders the Albemarle Sound.

We feel that RA-15(CUD) Zoning would complement the area very well and be an excellent transition between the Long Beach Subdivision and the existing agricultural and RA zoned properties. The proposed RA-15(CUD) Zoning allows for minimum lot sizes of 15,000 SF and a minimum lot width of 90 LF. These Zoning "Dimensional Requirements", as well as current Subdivision Ordinances now in place, would greatly exceed the existing lot, road and utility standards that remain in use in Long Beach Estates.

PO Box 20704 ( Greenville, NC ) 37858 OS Cell 252,714,3034 (Hgn Cell 252,337,9623) 252,756,9161 fav WWW.ECCPLLC.COM



# BK 394 PG 215 DM 6#40 128 117

# EAST CAROLINA CONSULTING, PLLC

Land Development & Engineering Land Planning , Residential , Coastal Design , Environmental

Please find attached an "Application for Conditional Use District Rezoning Request", a map entitled "CONDITIONAL USE DISTRICT REZONING MAP for THE MOORINGS AT ALBEMARLE, LLC" dated 10/19/10 by East Carolina Consulting, PLLC and a map entitled "CONDITIONAL USE DISTRICT REZONING SITE PLAN for THE MOORINGS AT ALBEMARLE, LLC" dated 10/19/10.

If there are any other questions, feel free to give us a call.

Thank you,

Desrick Smith, PE/Principal

Co: 8ruce Exum (via Email)

Attachments: Conditional Use District Rezoning Application Rezoning Map Site Plan



PAT MCCRORY

Governor

DONALD R. VAN DER VAART

Secretary

TRACY DAVIS

Directo