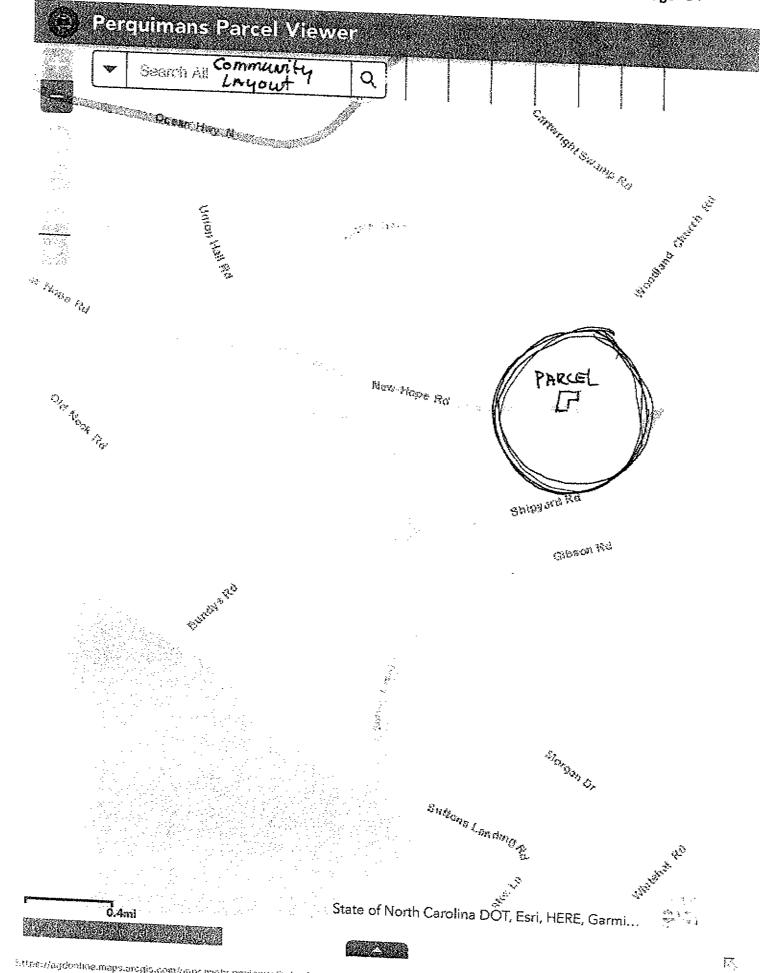

Requested Action: Conditional Use District Rezoning to Operate an Automobile Sales

Business in a Rural Commercial Conditional Use District

Tax PIN #: 4-0043-0028A

Location: 640 Woodland Church Road

Size: 1.81 acres

# Surrounding Land Use & Zoning:

North- Undeveloped, RA Rural Agriculture, Farm Land

South- Developed, RA Rural Agriculture, Single Family Residence

East- Undeveloped, RA Rural Agriculture, Farm Land

West- Developed, RA Rural Agriculture, Single Family Residence

# SPECIAL INFORMATION

Public Utilities: County water and sewer available.

Public Services: The property is within the County's jurisdiction. County protection

services are available.

Transportation: The subject property has road frontage on New Hope Road and Woodland

Church Road.

Physical Characteristics: Existing Legal Non-conforming Automobile Service Business