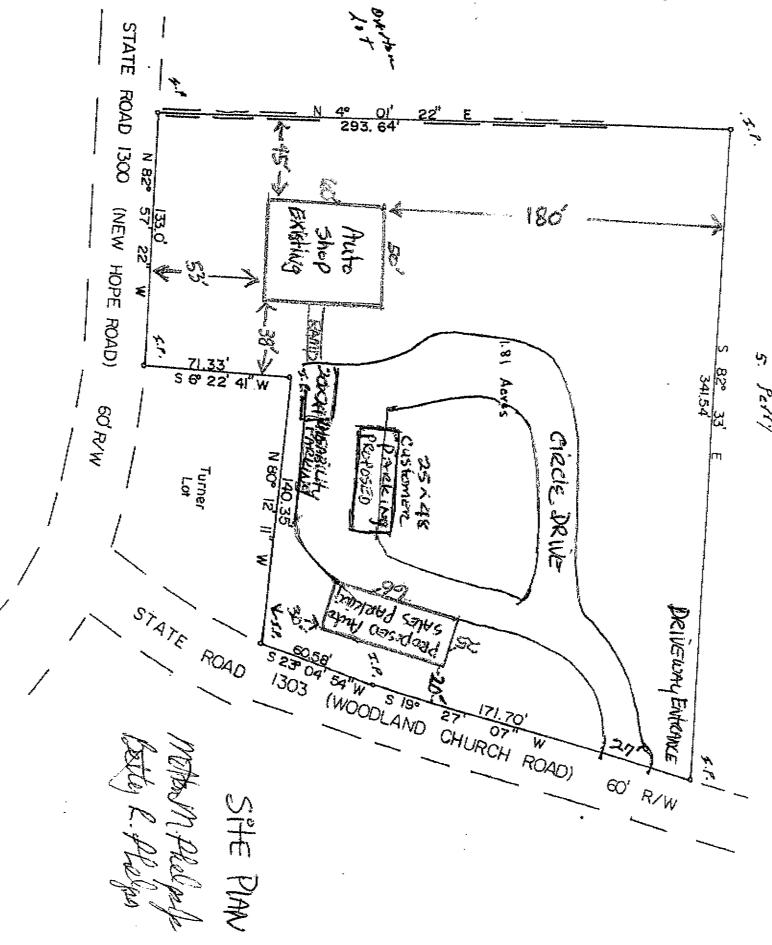

Requested Action: Conditional Use District Rezoning to Operate an Automobile Sales

Business in a Rural Commercial Conditional Use District

Tax PIN #: 4-0043-0028A

Location: 640 Woodland Church Road

Size: 1.81 acres

# SPECIAL INFORMATION

Public Utilities: County water and sewer available.

Public Services: The property is within the County's jurisdiction. County protection

services are available.

Transportation: The subject property has road frontage on New Hope Road and Woodland

Church Road.

Physical Characteristics: Existing Legal Non-conforming Automobile Service Business

## Sales Area Setbacks<sup>8</sup>

- (1) Minimum setback from any street right-of-way for auto sales areas, parking, and buildings shall be twenty (20) feet.
- (2) Minimum setback from any other property line for auto sales areas, automobile service areas, parking, and buildings shall be at least ten (10) feet.

# Plan Required8

(1) Other information that may be necessary to judge the probable effect of the proposed activity on neighboring properties, and to carry out the intent of this Ordinance. (2) The applicant shall demonstrate that the stored materials will not pose a danger to surrounding properties, or residents, due to noise, light, runoff, animal or insect populations, or other factors.