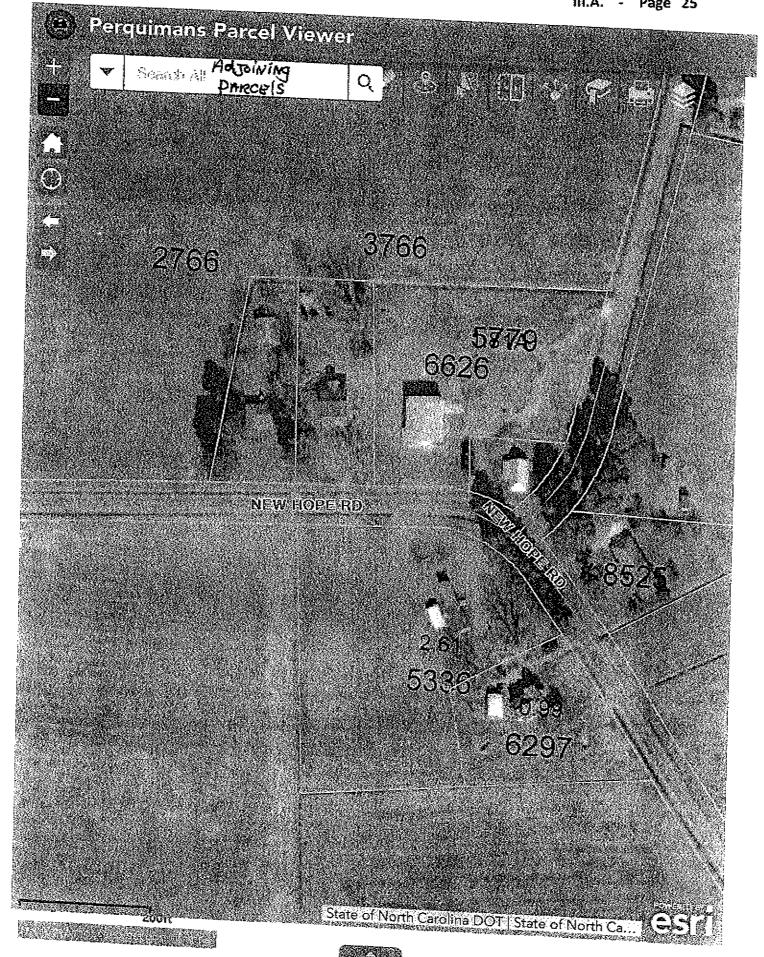

# Surrounding Land Use & Zoning:

North- Undeveloped, RA Rural Agriculture, Farm Land

South- Developed, RA Rural Agriculture, Single Family Residence

East- Undeveloped, RA Rural Agriculture, Farm Land

West- Developed, RA Rural Agriculture, Single Family Residence

# SPECIAL INFORMATION

Public Utilities: County water and sewer available.

Public Services: The property is within the County's jurisdiction. County protection

services are available.

Transportation: The subject property has road frontage on New Hope Road and Woodland

Church Road.

Physical Characteristics: Existing Legal Non-conforming Automobile Service Business