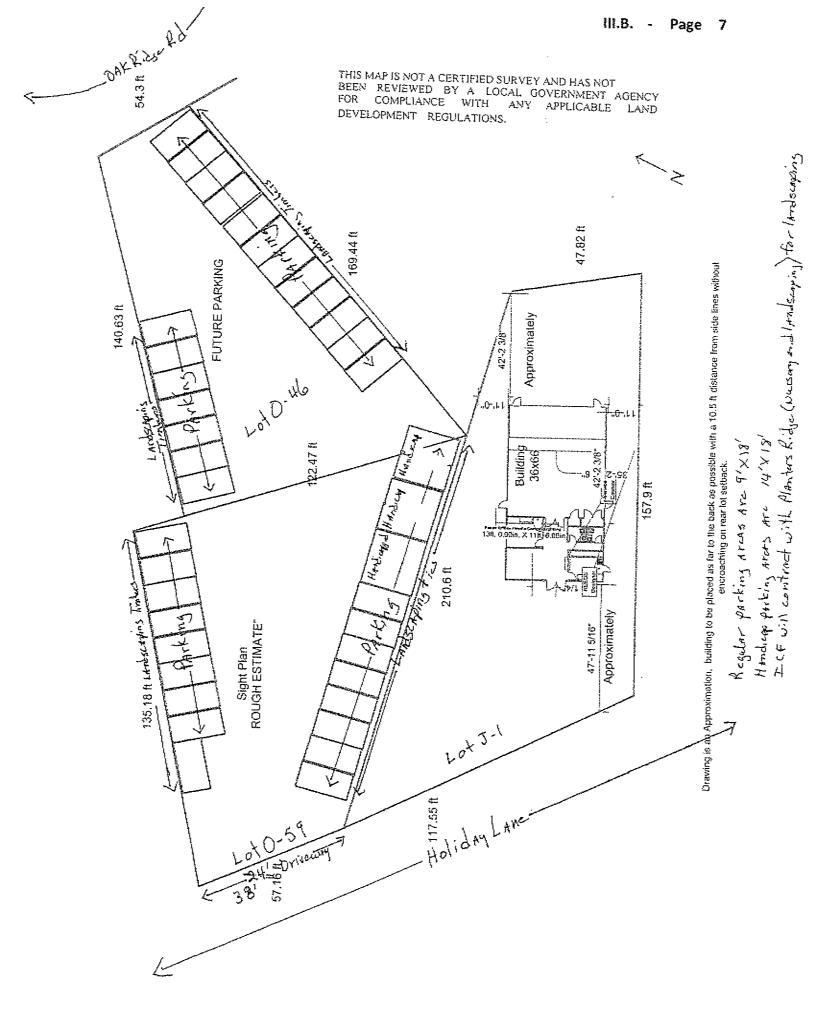

# 

To receive citizens' comments to consider Conditional Use Permit No. CUP-17-03, requested by Ismael Melendez on behalf of Island Christian Fellowship, to construct a church on Tax Parcel Nos. 2-D082-0046-HI, 2-D082-0039-HI and 2-D082-J001-HI.

- To receive citizens' comments to consider Conditional Use Permit No. CUP-17-03, requested by Ismael Melendez on behalf of Island Christian Fellowship, to construct a church on Tax Parcel Nos. 2-D082-0046-HL 2-D082-0059-HI and 2-D082-J001-HL
- Enclosures. Items included on the Consent Agenda are enclosed. If you wish to discuss any of these items, ٧. please make that request during the meeting.
- VI.A. The following introductions will be made:
  - County Manager Heath: County Manager Heath will introduce Robin Trueblood, Maintenance Supervisor, who was appointed on May 15, 2017.
  - Sheriff Shelby White: Sheriff White will introduce Johnathan Miller who was appointed as a Deputy effective April 1, 2017.
- Sheriff White will be presenting information on a couple of grants that he is applying for. VII.A.
- Enclosure. Bill Jennings, Tax Administrator, will present his Monthly update. VII.B.
- Susan Chaney, Social Services Director, will present her monthly report. VII.C.
- County Manager Heath will present the FY 2017-2018 Budget to the Board and request to set up a Public Hearing VIII. for Monday, June 19, 2017. (A copy of Budget Message will be provided to you on Monday.)
- Enclosure. Commissioner Nelson would like to discuss the enclosed Resolution supporting adequate funding to IX.A. meet the mental health needs which was adopted on April 3, 2017
- X.A. County Manager Heath will present several updates to the Board.
- Enclosure. We have not received any applications for the Nursing Home Advisory Committee vacancies. An e-X.B. mail from Brandi Jordan, Region & Long-Term Care Ombudsman, is enclosed for Board information and possible action. She states that the Board could consider combining the Adult Home Care and the Nursing Home Care Committees thus only needed a total of six members. The Board will need to direct Ms. Hunnicutt as to how they want her to proceed.
- Enclosure. Rhonda Money, County Planner, will present the following items for Board action: XI.A.
  - f. Conditional Use Permit No. CUP-17-02 (Brown Family Sun Farm), requested by Heath McLaughlin on behalf of Blue Green Energy, LLC): A Public Hearing was held earlier to receive citizens' comments to consider Conditional Use Permit No. CUP-17-02 (Brown Family Sun Farm), requested by Heath McLaughlin on behalf of Blue Green Energy, ELC, for a 5 MW Large Scale, groundmounted Solar Power Energy System Facility on the east side of Ocean Highway South (US Hwy. 17) approximately 3,000 feet south of Perry Long Road on property owned by Robert L. Brown, Tax Parcel No. 2-0069-00131. Board action is being requested.
  - 2. Conditional Use Permit No. CUP-17-03, requested by Ismael Melendez on behalf of Island Christian Fellowship: A Public Hearing was held earlier to receive citizens' comments to consider Conditional Use Permit No. CUP-17-03, requested by Ismael Melendez on behalf of Island Christian Fellowship, to construct a church on Fax Parcel Nos. 2-D082-O046-HI, 2-D082-O059-HI and 2-D082-J001-HI.
- Enclosure. After reviewing the costs for retiree insurance, County Manager Heath is recommending that the XI.B. Retiree Insurance Benefit be cancelled for employees hired from June 5, 2017 forward. See attached copy of proposed Amendment to Personnel Policy. Board action is being requested.
- XI.C. The County has finally received payment from GovDeals for the following surplus equipment:

#### PUBLIC NOTICE

The Perquimans County Board of County Commissioners will hold a Quasi-Judicial Hearing on Monday, June 5, 2017 at 6:05 PM in the Commissioners' Meeting Room on the 1<sup>st</sup> floor of the Perquimans County Courthouse Annex Building located at 110 North Church Street, Hertford, NC, next door to the Historic County Courthouse, to consider: 1) Conditional Use Permit No. CUP-17-02 (Brown Family Sun Farm), requested by Heath McLaughlin on behalf of Blue Green Energy, LLC, for a 5 MW Large Scale, ground-mounted Solar Power Energy System Facility on the east side of Ocean Highway South (US Hwy. 17) approximately 3,000 feet south of Perry Long Road on property owned by Robert L. Brown, Tax Parcel No. 2-0069-0013J; then at 6:50 PM 2) Conditional Use Permit No. CUP-17-03, requested by Ismael Melendez on behalf of Island Christian Fellowship, to construct a church on Tax Parcel Nos. 2-D082-0046-HI, 2-D082-O059-HI and 2-D082-J001-HI.