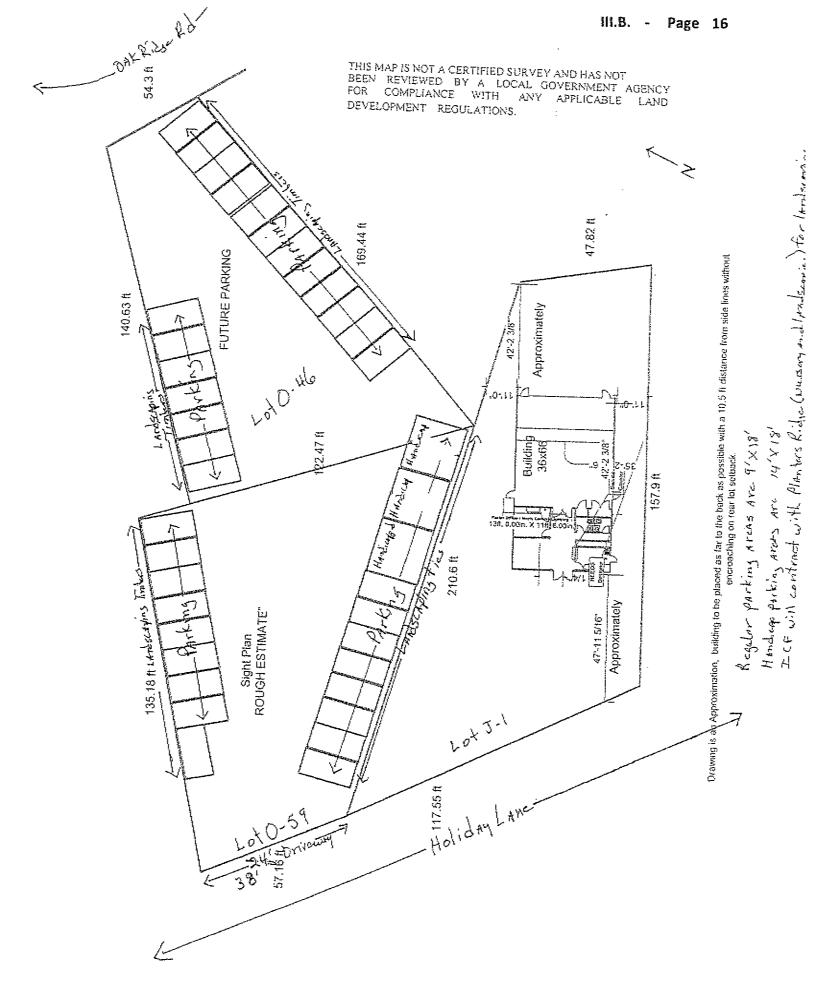

# 

To receive citizens' comments to consider Conditional Use Permit No. CUP-17-03, requested by Ismael Melendez on behalf of Island Christian Fellowship, to construct a church on Tax Parcel Nos. 2-D082-0046-HI, 2-D082-0039-HI and 2-D082-J001-HI.

- To receive citizens' comments to consider Conditional Use Permit No. CUP-17-03, requested by Ismael Melendez on behalf of Island Christian Fellowship, to construct a church on Tax Parcel Nos. 2-D082-0046-HL 2-D082-0059-HI and 2-D082-J001-HL
- Enclosures. Items included on the Consent Agenda are enclosed. If you wish to discuss any of these items, ٧. please make that request during the meeting.
- VI.A. The following introductions will be made:
  - County Manager Heath: County Manager Heath will introduce Robin Trueblood, Maintenance Supervisor, who was appointed on May 15, 2017.
  - Sheriff Shelby White: Sheriff White will introduce Johnathan Miller who was appointed as a Deputy effective April 1, 2017.
- Sheriff White will be presenting information on a couple of grants that he is applying for. VII.A.
- Enclosure. Bill Jennings, Tax Administrator, will present his Monthly update. VII.B.
- Susan Chaney, Social Services Director, will present her monthly report. VII.C.
- County Manager Heath will present the FY 2017-2018 Budget to the Board and request to set up a Public Hearing VIII. for Monday, June 19, 2017. (A copy of Budget Message will be provided to you on Monday.)
- Enclosure. Commissioner Nelson would like to discuss the enclosed Resolution supporting adequate funding to IX.A. meet the mental health needs which was adopted on April 3, 2017
- X.A. County Manager Heath will present several updates to the Board.
- Enclosure. We have not received any applications for the Nursing Home Advisory Committee vacancies. An e-X.B. mail from Brandi Jordan, Region & Long-Term Care Ombudsman, is enclosed for Board information and possible action. She states that the Board could consider combining the Adult Home Care and the Nursing Home Care Committees thus only needed a total of six members. The Board will need to direct Ms. Hunnicutt as to how they want her to proceed.
- Enclosure. Rhonda Money, County Planner, will present the following items for Board action: XI.A.
  - f. Conditional Use Permit No. CUP-17-02 (Brown Family Sun Farm), requested by Heath McLaughlin on behalf of Blue Green Energy, LLC): A Public Hearing was held earlier to receive citizens' comments to consider Conditional Use Permit No. CUP-17-02 (Brown Family Sun Farm), requested by Heath McLaughlin on behalf of Blue Green Energy, ELC, for a 5 MW Large Scale, groundmounted Solar Power Energy System Facility on the east side of Ocean Highway South (US Hwy. 17) approximately 3,000 feet south of Perry Long Road on property owned by Robert L. Brown, Tax Parcel No. 2-0069-00131. Board action is being requested.
  - 2. Conditional Use Permit No. CUP-17-03, requested by Ismael Melendez on behalf of Island Christian Fellowship: A Public Hearing was held earlier to receive citizens' comments to consider Conditional Use Permit No. CUP-17-03, requested by Ismael Melendez on behalf of Island Christian Fellowship, to construct a church on Fax Parcel Nos. 2-D082-O046-HI, 2-D082-O059-HI and 2-D082-J001-HI.
- Enclosure. After reviewing the costs for retiree insurance, County Manager Heath is recommending that the XI.B. Retiree Insurance Benefit be cancelled for employees hired from June 5, 2017 forward. See attached copy of proposed Amendment to Personnel Policy. Board action is being requested.
- XI.C. The County has finally received payment from GovDeals for the following surplus equipment:

#### PUBLIC NOTICE

The Perquimans County Board of County Commissioners will hold a Quasi-Judicial Hearing on Monday, June 5, 2017 at 6:05 PM in the Commissioners' Meeting Room on the 1<sup>st</sup> floor of the Perquimans County Courthouse Annex Building located at 110 North Church Street, Hertford, NC, next door to the Historic County Courthouse, to consider: 1) Conditional Use Permit No. CUP-17-02 (Brown Family Sun Farm), requested by Heath McLaughlin on behalf of Blue Green Energy, LLC, for a 5 MW Large Scale, ground-mounted Solar Power Energy System Facility on the east side of Ocean Highway South (US Hwy. 17) approximately 3,000 feet south of Perry Long Road on property owned by Robert L. Brown, Tax Parcel No. 2-0069-0013J; then at 6:50 PM 2) Conditional Use Permit No. CUP-17-03, requested by Ismael Melendez on behalf of Island Christian Fellowship, to construct a church on Tax Parcel Nos. 2-D082-0046-HI, 2-D082-O059-HI and 2-D082-J001-HI.