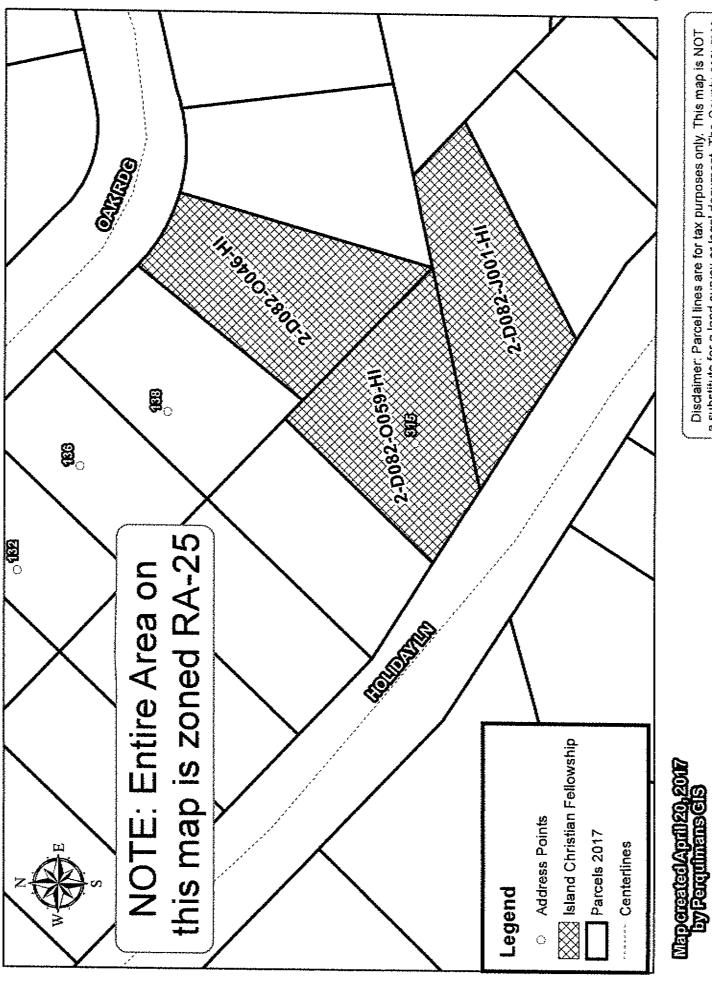

# 

To receive citizens' comments to consider Conditional Use Permit No. CUP-17-03, requested by Ismael Melendez on behalf of Island Christian Fellowship, to construct a church on Tax Parcel Nos. 2-D082-0046-HI, 2-D082-0039-HI and 2-D082-J001-HI.

- To receive citizens' comments to consider Conditional Use Permit No. CUP-17-03, requested by Ismael Melendez on behalf of Island Christian Fellowship, to construct a church on Tax Parcel Nos. 2-D082-0046-HL 2-D082-0059-HI and 2-D082-J001-HL
- Enclosures. Items included on the Consent Agenda are enclosed. If you wish to discuss any of these items, ٧. please make that request during the meeting.
- VI.A. The following introductions will be made:
  - County Manager Heath: County Manager Heath will introduce Robin Trueblood, Maintenance Supervisor, who was appointed on May 15, 2017.
  - Sheriff Shelby White: Sheriff White will introduce Johnathan Miller who was appointed as a Deputy effective April 1, 2017.
- Sheriff White will be presenting information on a couple of grants that he is applying for. VII.A.
- Enclosure. Bill Jennings, Tax Administrator, will present his Monthly update. VII.B.
- Susan Chaney, Social Services Director, will present her monthly report. VII.C.
- County Manager Heath will present the FY 2017-2018 Budget to the Board and request to set up a Public Hearing VIII. for Monday, June 19, 2017. (A copy of Budget Message will be provided to you on Monday.)
- Enclosure. Commissioner Nelson would like to discuss the enclosed Resolution supporting adequate funding to IX.A. meet the mental health needs which was adopted on April 3, 2017
- X.A. County Manager Heath will present several updates to the Board.
- Enclosure. We have not received any applications for the Nursing Home Advisory Committee vacancies. An e-X.B. mail from Brandi Jordan, Region & Long-Term Care Ombudsman, is enclosed for Board information and possible action. She states that the Board could consider combining the Adult Home Care and the Nursing Home Care Committees thus only needed a total of six members. The Board will need to direct Ms. Hunnicutt as to how they want her to proceed.
- Enclosure. Rhonda Money, County Planner, will present the following items for Board action: XI.A.
  - f. Conditional Use Permit No. CUP-17-02 (Brown Family Sun Farm), requested by Heath McLaughlin on behalf of Blue Green Energy, LLC): A Public Hearing was held earlier to receive citizens' comments to consider Conditional Use Permit No. CUP-17-02 (Brown Family Sun Farm), requested by Heath McLaughlin on behalf of Blue Green Energy, ELC, for a 5 MW Large Scale, groundmounted Solar Power Energy System Facility on the east side of Ocean Highway South (US Hwy. 17) approximately 3,000 feet south of Perry Long Road on property owned by Robert L. Brown, Tax Parcel No. 2-0069-00131. Board action is being requested.
  - 2. Conditional Use Permit No. CUP-17-03, requested by Ismael Melendez on behalf of Island Christian Fellowship: A Public Hearing was held earlier to receive citizens' comments to consider Conditional Use Permit No. CUP-17-03, requested by Ismael Melendez on behalf of Island Christian Fellowship, to construct a church on Fax Parcel Nos. 2-D082-O046-HI, 2-D082-O059-HI and 2-D082-J001-HI.
- Enclosure. After reviewing the costs for retiree insurance, County Manager Heath is recommending that the XI.B. Retiree Insurance Benefit be cancelled for employees hired from June 5, 2017 forward. See attached copy of proposed Amendment to Personnel Policy. Board action is being requested.
- XI.C. The County has finally received payment from GovDeals for the following surplus equipment:

#### PUBLIC NOTICE

The Perquimans County Board of County Commissioners will hold a Quasi-Judicial Hearing on Monday, June 5, 2017 at 6:05 PM in the Commissioners' Meeting Room on the 1<sup>st</sup> floor of the Perquimans County Courthouse Annex Building located at 110 North Church Street, Hertford, NC, next door to the Historic County Courthouse, to consider: 1) Conditional Use Permit No. CUP-17-02 (Brown Family Sun Farm), requested by Heath McLaughlin on behalf of Blue Green Energy, LLC, for a 5 MW Large Scale, ground-mounted Solar Power Energy System Facility on the east side of Ocean Highway South (US Hwy. 17) approximately 3,000 feet south of Perry Long Road on property owned by Robert L. Brown, Tax Parcel No. 2-0069-0013J; then at 6:50 PM 2) Conditional Use Permit No. CUP-17-03, requested by Ismael Melendez on behalf of Island Christian Fellowship, to construct a church on Tax Parcel Nos. 2-D082-0046-HI, 2-D082-O059-HI and 2-D082-J001-HI.