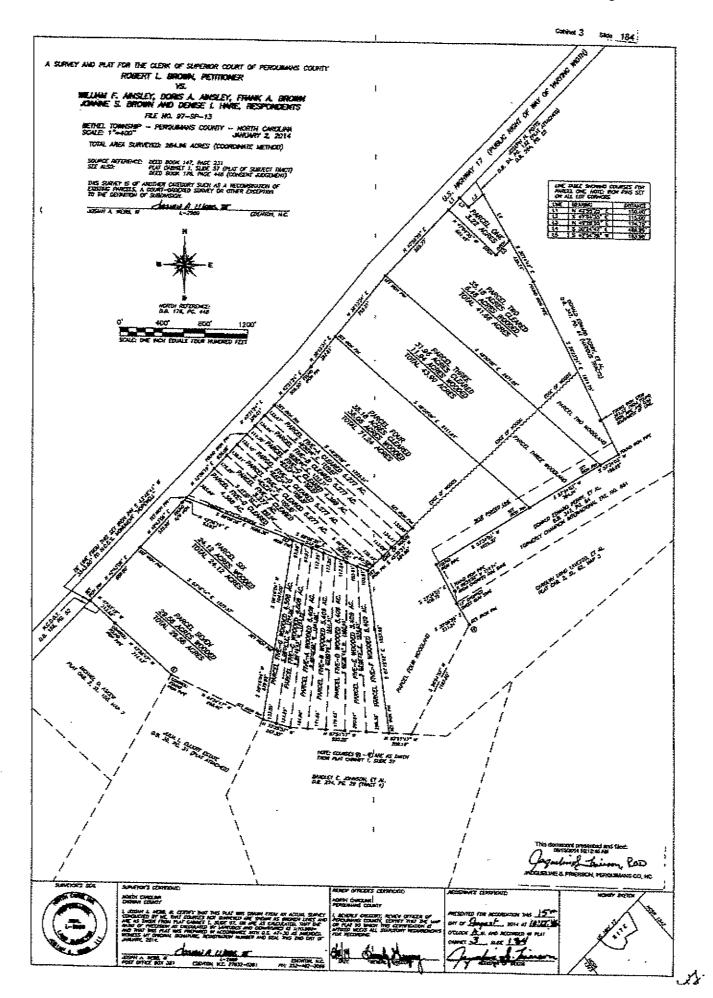

#### Site Considerations.

The height of the proposed Solar Farm will not exceed 15 feet excluding electric transmission lines and utility poles. It will meet or exceed all setback requirements as depicted on the Site Plan.

#### Screening.

The Solar Farm will be screened from US Hwy 17 in accordance with the Perquimans County Zoning Ordinance. A 20-foot landscaped buffer comprising of evergreen trees to reach a height of 7' in 3 years will be planted along both the western-facing front yard portion of the Property facing US Hwy 17 as well as the north and south side yards of the solar facility to screen public right-of-way view from US Hwy 17. The landscaped buffer will be installed outside of the security fence to mitigate sight impact from US Hwy 17 and there are no existing residences on the adjacent properties.

The entire perimeter of the site will be secured by 6-foot-tall chain link fence topped with three (3) strands of barbed wire for a total height of 7 feet and gated for security purposes. The western-facing landscaped buffer, comprised of evergreen plantings, will be planted outside of the security fence with a minimum setback for the security fence in excess of 500 feet from US Hwy 17 and outside of the Highway Corridor Overlay District.

#### 5. Application Requirements.

All application requirements have been met through submission of the attendant permit application, including a site plan and this brief. The Site Plan shows all required buffers outlined in the Zoning Ordinance and includes horizontal and vertical elevations drawn to-scale. State and local stormwater permits will be sought if required under Article V of the Zoning Ordinance. A driveway permit providing entry from Ocean Highway (US Hwy 17) will be obtained from the NCDOT as required by state law.