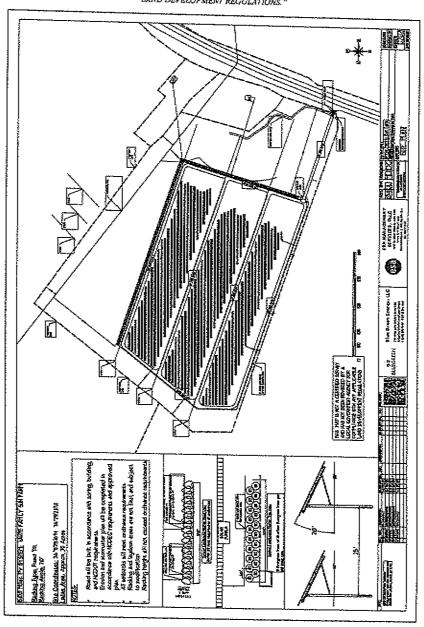

# Application for Conditional Use Permit Request Case No. Cup -17-02

Use an additional sheet of paper if necessary.

| 3) | Statement of the nature of the proposed use: The proposed nature of this Conditional Use Permit                    |
|----|--------------------------------------------------------------------------------------------------------------------|
|    | is to develop and construct a 5 mega-watt solar farm on approximately 45 acres owned by Robert L. Brown.           |
|    | The proposed solar farm will consist of low-profile ground-mount racking with pilings driven into the ground       |
|    | to an engineered depth well suited for coastal conditions. The racking technology will be a single-axis            |
|    | tracker ground-mount rack system oriented north/south for maximum clean energy power production                    |
|    | during the daylight period. The solar power system will not exceed 15' in height with minimal to no                |
|    | security lighting required for near silent operation both day and night. Sight impact to public right-of-way       |
|    | on US Hwy 17 will be minimal as the system will be set back outside of 500' CH Highway Business Corridor           |
|    | with a 20' vegetative buffer and screening that will satisfy the required screening found in the Perquimans        |
|    | County Zoning Ordinance in Article XVIII, Sections 1802 and 1803. Solar farm operations and maintenance            |
|    | will also be minimal post construction with very little traffic, noise, or additional county services required     |
|    | All federal, state, and local building permits will be satisfied prior to start of construction and in compliance  |
|    | with NC state building codes and national electric codes with UL approved electrical system components.            |
|    |                                                                                                                    |
|    | Please note the current total acreage for parcel number 2-0069-0013J is 43.90 +/- acres. The intent with           |
|    | with this CUP request is to complete an agreed upon land swap once the CUP has been approved and                   |
|    | certain contingencies satisfied to permit Mr. Brown to construct a solar farm on his property. The primary         |
|    | purpose for the land swap is to increase the setback distance from US Hwy 17 and to reduce the impact              |
|    | on prime farmland available for row crop production and future CH Highway Commercial development.                  |
|    | The new parcel size and dimensions will be identified and plat recorded with Perquimans County Register            |
|    | of Deeds with an approximate new total acreage 60 +/- acres. Gunther Law has been engaged to facilitate            |
|    | the land swap on behalf of Property Owner - Robert L. Brown, Sr.                                                   |
|    |                                                                                                                    |
|    | To address any concern with vegetative buffer screening, the Applicant is willing for this CUP application         |
|    | to be conditioned with a \$20,000 cash bond (or other security) to be held in escrow until such time as the        |
| -  | buffer screening requirements in the approved CUP are satisfied. Upon issuance of a Certificate of                 |
|    | Zoning Compliance or other final inspection to confirm compliance with CUP requirements, such bond                 |
| -  | or other security shall be released or cancelled within ten (10) days thereafter.                                  |
| -  |                                                                                                                    |
| 3  | See attached letter from Mr. Mark Finkelstein which is incorporated herein by reference as part of the Application |

#### I. Introduction

Blue Green proposes to construct a solar farm on a portion of a parcel totaling approximately 43.90± acres (Tax Parcel Number: 2-0069-0013J) located on Ocean Hwy South (US Hwy 17), approximately three thousand feet southwest of Perry Long Road in Perquimans County, North Carolina (collectively the "Property") owned by Robert L. Brown. The Property is zoned Rural Agriculture ("RA") and Highway Commercial ("CH"). Adjacent and nearby properties, also zoned RA and CH, to include vacant land used for agriculture and/or timber production.

#### Site Considerations.

The height of the proposed Solar Farm will not exceed 15 feet excluding electric transmission lines and utility poles. It will meet or exceed all setback requirements as depicted on the Site Plan.

#### Screening.

The Solar Farm will be screened from US Hwy 17 in accordance with the Perquimans County Zoning Ordinance. A 20-foot landscaped buffer comprising of evergreen trees to reach a height of 7' in 3 years will be planted along both the western-facing front yard portion of the Property facing US Hwy 17 as well as the north and south side yards of the solar facility to screen public right-of-way view from US Hwy 17. The landscaped buffer will be installed outside of the security fence to mitigate sight impact from US Hwy 17 and there are no existing residences on the adjacent properties.

The entire perimeter of the site will be secured by 6-foot-tall chain link fence topped with three (3) strands of barbed wire for a total height of 7 feet and gated for security purposes. The western-facing landscaped buffer, comprised of evergreen plantings, will be planted outside of the security fence with a minimum setback for the security fence in excess of 500 feet from US Hwy 17 and outside of the Highway Corridor Overlay District.

#### 5. Application Requirements.

All application requirements have been met through submission of the attendant permit application, including a site plan and this brief. The Site Plan shows all required buffers outlined in the Zoning Ordinance and includes horizontal and vertical elevations drawn to-scale. State and local stormwater permits will be sought if required under Article V of the Zoning Ordinance. A driveway permit providing entry from Ocean Highway (US Hwy 17) will be obtained from the NCDOT as required by state law.

#### 6. Approved Solar Components.

All solar components and equipment will have a United Laboratories (UL) Listing (or equivalent). The proposed solar panel configuration is a low profile, fixed-tilt system. The solar panels will face south with 20° tilt to capture maximum solar irradiance and prevent glare.