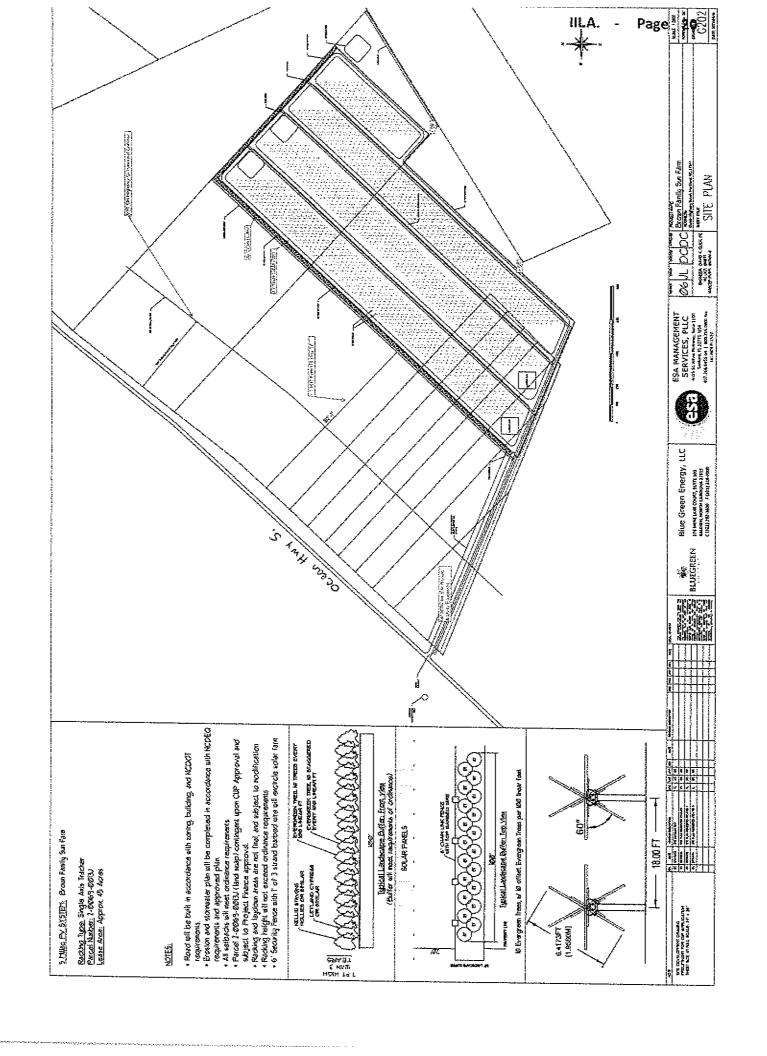

#### Site Considerations.

The height of the proposed Solar Farm will not exceed 15 feet excluding electric transmission lines and utility poles. It will meet or exceed all setback requirements as depicted on the Site Plan.

#### Screening.

The Solar Farm will be screened from US Hwy 17 in accordance with the Perquimans County Zoning Ordinance. A 20-foot landscaped buffer comprising of evergreen trees to reach a height of 7' in 3 years will be planted along both the western-facing front yard portion of the Property facing US Hwy 17 as well as the north and south side yards of the solar facility to screen public right-of-way view from US Hwy 17. The landscaped buffer will be installed outside of the security fence to mitigate sight impact from US Hwy 17 and there are no existing residences on the adjacent properties.

The entire perimeter of the site will be secured by 6-foot-tall chain link fence topped with three (3) strands of barbed wire for a total height of 7 feet and gated for security purposes. The western-facing landscaped buffer, comprised of evergreen plantings, will be planted outside of the security fence with a minimum setback for the security fence in excess of 500 feet from US Hwy 17 and outside of the Highway Corridor Overlay District.

#### 5. Application Requirements.

All application requirements have been met through submission of the attendant permit application, including a site plan and this brief. The Site Plan shows all required buffers outlined in the Zoning Ordinance and includes horizontal and vertical elevations drawn to-scale. State and local stormwater permits will be sought if required under Article V of the Zoning Ordinance. A driveway permit providing entry from Ocean Highway (US Hwy 17) will be obtained from the NCDOT as required by state law.